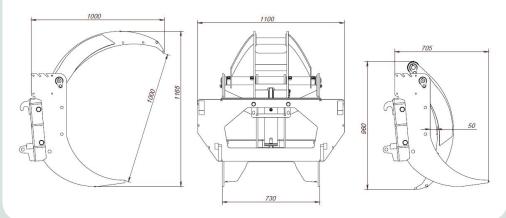

The timber grip is available with various bolted brackets which are interchangeable, if necessary.

| Technical data         | Log lifter  |
|------------------------|-------------|
| Max. grapple opening   | 1 000 mm    |
| Max. height            | 1 165 mm    |
| Max. pressure          | 19.0 MPa    |
| Recommended oil flow   | 20-40 l/min |
| Weight without fitting | 165 kg      |
| Max. load              | 1 500 kg    |

## **DIMENSIONAL DIAGRAM**

**Euro** 207 kg

Trima 195 kg

We reserve the right to alter specifications without prior notice. Figures for the measurements are only of illustrative purpose.

info@forsmw.com www.forsmw.com