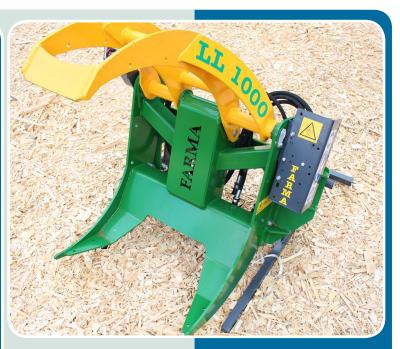

## **FARMA LOG LIFTER LL 1000**

## LOG LIFTER FOR FRONT LOADER

FARMA has developed a complete timber grip for a variety of tractors with front loaders, wheel loaders, telescopic loaders and other small machines with standard brackets.

LL 1000 allows you to move logs simply and easily, on the farm, in the forest, in the terminal.

Log lifter has a max opening of 100 cm and can hold up to 50 cm logs. In normal use it can lift 600 kg.

To add extra value to your log lifter, we offer RW 600 winch as an extra option.Using the winch you can pull the material from 30 metres. The winch is controlled remotely, which is included with the necessary valve installation. It is easily retrofitted.